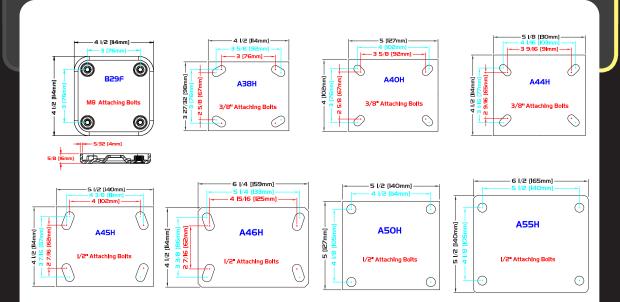

ent
- Business machines
- Food equipment
- Freezers
- Abusive application • Floor protection & excellent

|  | ÷ | • |   | r | ~ | - | ~ | ~ | ٠ | ٠ | • | • | 5 |
|--|---|---|---|---|---|---|---|---|---|---|---|---|---|
|  |   |   |   |   |   |   |   |   |   |   |   |   |   |
|  |   |   |   |   |   |   |   |   |   |   |   |   |   |
|  |   |   | н |   |   |   |   |   |   |   |   |   |   |
|  |   |   |   |   |   |   |   |   |   |   |   |   |   |

| 111 | เบม | ш | y |  |
|-----|-----|---|---|--|
|     |     |   |   |  |

## **OPTIONS:**

TSB Thumb Screw Brake

## **FINISHES:**

- 4F **Black Flat**
- 4G **Black Gloss**
- 41 Black Ionic
- 2 Chrome
- Inquiries on other finishes welcome



**STANDARD SWIVEL PLATE:** 

**ROLLX™ WOW** 

Tread Width

13/8"

WHEEL

Diameter

2 3/8"

Dual Wheel